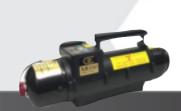

# DeReO UP

Ultra portable & light (< 6kg, generator, DR and tablet) X-ray system with embedded wireless modules and batteries

- Flexibility
- ▶ Works with all Golden Engineering X-ray generators
- ▶ Wired or wireless
- ▶ Laptop or tablet