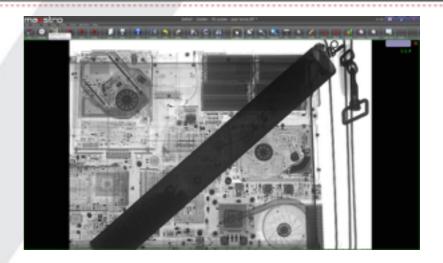

#### MAESTRO TOUCH SOFTWARE

- ▶ Very intuitive software interface
- ▶ Access to all key tools within 1 touch
- ▶ Immediate X-ray capture
- > Zoom in, zoom out and screen adjustment
- ▶ Picture rotation
- ▶ Black and white reversal
- ▶ Real time filter magnifier
- ▶ Real time edge enhancement filter
- ▶ Real time embossing filter
- ▶ Real time contrast filter
- ▶ Real time defect filter
- ▶ Measurement / profile
- ▶ Annotations
- Original picture data are saved and always follow the modified image
- ▶ Any language available upon request
- ▶ X-RIS is open to discuss the development of new software