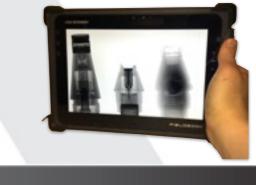

#### Digital

- ▶ Direct results
- ▶ User-friendly, quick and very intuitive diagnosis thanks to Maestro Touch software optimized for tablets
- ▶ Post-processing
- ▶ TIFF & JPG format
- ▶ Easy archiving & reporting

#### MAESTRO TOUCH SOFTWARE

- ▶ Very intuitive software interface
- ▶ Access to all key tools within 1 touch
- ▶ Immediate X-ray capture
- > Zoom in, zoom out and screen adjustment
- ▶ Picture rotation
- ▶ Black and white reversal
- ▶ Real time filter magnifier
- ▶ Real time edge enhancement filter
- ▶ Real time embossing filter
- ▶ Real time contrast filter
- ▶ Real time defect filter
- ▶ Measurement / profile
- ▶ Annotations
- Original picture data are saved and always follow the modified image
- ▶ Any language available upon request
- ▶ X-RIS is open to discuss the development of new software

### DeReO UP TABLET

▶ Type: ruggedized

▶ Dimensions : 293 x 208 x 32.5 mm

▶ Screen size : 10.1", 16 :10, full HD, readable under the sun

▶ Processor : Core i5-4300U

▶ Windows 8.1 Industry Pro, 64 bit

▶ Wireless or wired connections